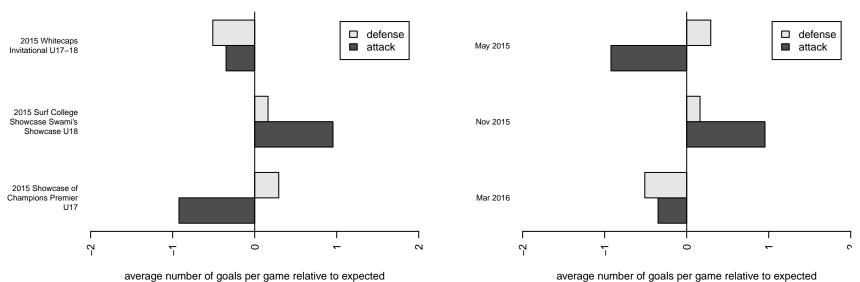

## **PSPL Surf Academy 1998G**

PSPL Surf Academy , WA G98 total strength=1639 attack=34.34 defense=9.78 alt names used:

Venues played: 2015 Showcase of Champions Premier U17 2015 Surf College Showcase Swami's Showcas 2015 Whitecaps Invitational U17–18